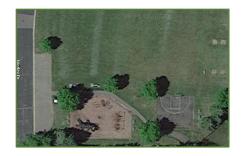

## Tree Sponsorship Form: North Meadow Park

The Chisago Lakes Rotary is going to donate and plant 2 shade trees in North Meadow Park near the benches and playground area. These shade trees would not interfere with the ballfield, and will be a wonderful addition for residents and park goers to enjoy.

In return for their donation, the Chisago Lakes Rotary is requesting that residents of the North Meadow neighborhood, or anyone who uses the park, help to sponsor a third (or even a fourth!) tree. The cost of a tree that would work well in this park ranges from \$250-\$450, depending upon species, for a trunk diameter of 1.5" or greater.

The Chisago Lakes Rotary will be planting these trees on Earth Day, April 22, 2023 (weather depending). This does not leave us much time to collect donations.

100% of your sponsorship goes towards the purchase of a shade tree for North Meadow Park