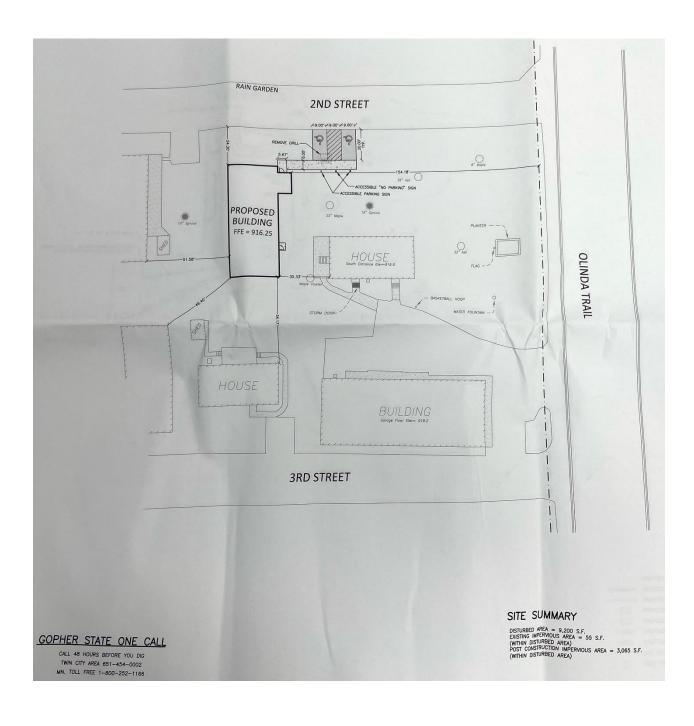

## 30160 Olinda Trail Storm Shelter Variances Request Accompanying Application Documents:

The architectural plans are larger than the City has the ability to scan. Below is a photograph of the summary page of the aforementioned plans for your convenience.