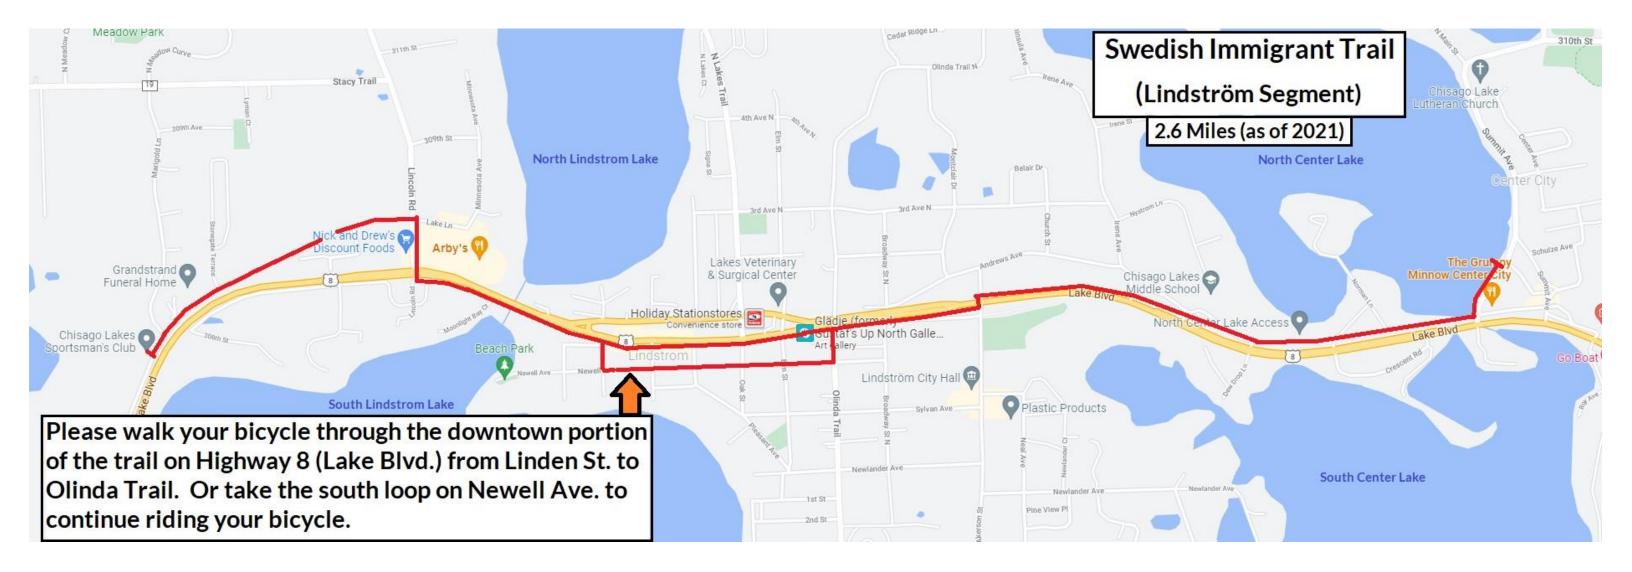

Parking Options:

- Downtown Center City
- The North Center Lake Access, just east of the Chisago Lakes Middle School
- Lindström city streets (please note parking signs and restrictions)
- On the west end of the trail, you can continue to ride on Lake Lane into Chisago City. Parking may be available on Chisago City city streets (please note parking signs and restrictions)
- Please avoid parking in private parking lots

Trail expansion and connections between the cities are planned for the future. Updates will be made to our information and maps. Follow us on Facebook (CityofLindstrom) or sign up for our E-Notifications on our website: www.cityoflindstrom.us/subscribe